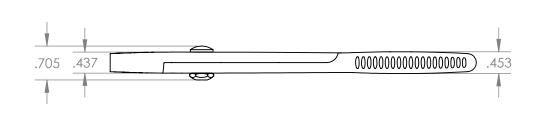

| UNLESS OTHERWISE SPECIFIED:<br>DIMENSIONS ARE IN INCHES                                                                                                                  |              |      |                  | TOLERANCES:<br>X.XX= ±0.25 | <b>57</b>                                   |              | ZITOO | IW   |
|--------------------------------------------------------------------------------------------------------------------------------------------------------------------------|--------------|------|------------------|----------------------------|---------------------------------------------|--------------|-------|------|
| DRAWN