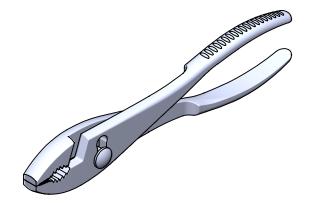

| UNLESS OTHERWISE SPECIFIED:<br>DIMENSIONS ARE IN INCHES                                                                                                                  |              |      |                  | TOLERANCES:<br>X.XX= ±0.25 | <b>57</b>                                   |              | ZITOO | IW   |
|--------------------------------------------------------------------------------------------------------------------------------------------------------------------------|--------------|------|------------------|----------------------------|---------------------------------------------|--------------|-------|------|
| DRAWN                                                                                                                                                                    | NAME<br>A.T. | SIGN | DATE<br>05.20.19 | $X.XXX = \pm 0.063$        | The Global Source for Stainless Steel Tools |              |       |      |
| APPV'D                                                                                                                                                                   | A.I.         |      | 05.20.19         | X.XXXX= -0.0015            | THE GIODAL COURSE IOL POSTURESS DOSEL LOOIS |              |       |      |
| MATERIAL:                                                                                                                                                                |              |      |                  |                            | TITLE:                                      |              |       |      |
| 400 SERIES STAINLESS STEEL                                                                                                                                               |              |      |                  |                            | 8" STAINLESS STEEL 2-POSTION PLIERS         |              |       |      |
| THIS DRAWING IS THE PROPERTY OF STERITOOL, INC. ANY REPRODUCTIONS OR MODIFICATIONS OF THIS DRAWING OR ITS CONTENTS WITHOUT THE CONSENT OF STERITOOL, INC. IS PROHIBITED. |              |      |                  |                            | PART NO.                                    | RT NO. 10131 |       | REV: |
|                                                                                                                                                                          |              |      |                  |                            | SCALE: 1:2 SHEET 1 OF 1                     |              | Α     |      |