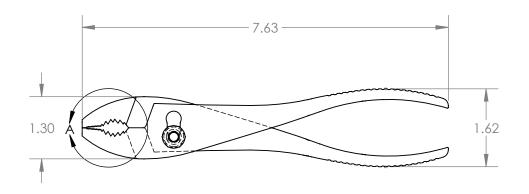

| UNLESS OTHERWISE SPECIFIED:<br>DIMENSIONS ARE IN INCHES                                                                                                                  |              |      |                  | TOLERANCES:<br>X.XX= ±0.25 | <b>57</b>                                   |              | ZITOO | IW   |
|--------------------------------------------------------------------------------------------------------------------------------------------------------------------------|--------------|------|------------------|----------------------------|---------------------------------------------|--------------|-------|------|
| DRAWN