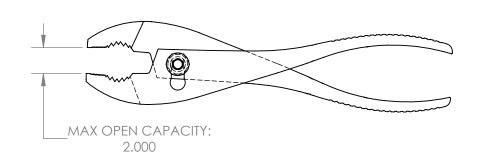

| UNLESS OTHERWISE SPECIFIED:<br>DIMENSIONS ARE IN INCHES                                                                                                                  |              |      |                  | TOLERANCES:<br>X.XX= ±0.25 | <b>57</b>                                   |              | ZITOO | IW   |
|--------------------------------------------------------------------------------------------------------------------------------------------------------------------------|--------------|------|------------------|----------------------------|---------------------------------------------|--------------|-------|------|
| DRAWN