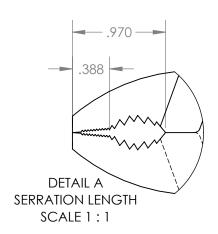

| UNLESS OTHERWISE SPECIFIED:<br>DIMENSIONS ARE IN INCHES                                                                                                                  |              |      |                  | TOLERANCES:<br>X.XX= ±0.25 | <b>57</b>                                   |              | ZITOO | IW   |
|--------------------------------------------------------------------------------------------------------------------------------------------------------------------------|--------------|------|------------------|----------------------------|---------------------------------------------|--------------|-------|------|
| DRAWN